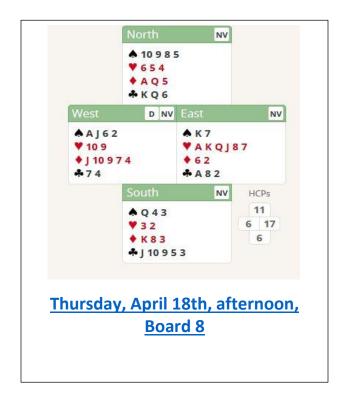

# Dear Dwight,

On Thursday Afternoon on April 18<sup>th</sup>, the bidding for Board 8 was:

# P/P/1H/P

## **1NT/P/3H**

My question is:

Who should put E/W into game in hearts?

Thanks,

#### Dear J.

The auction should be: P-P-1H-P, 1S-P-4H-P, P-P. Once opener knows that partner has at least 6 points, they should just jump to game knowing that the Spade K is a very useful card and they have a very good and long suit.

West's bid of 1NT is incorrect. You should always bid 4 card suits up-the-line. The bid of 1NT denies having 4 Spades and if Opener has 5 Hearts and 4 Spades, they will always miss the 4-4 spade fit.